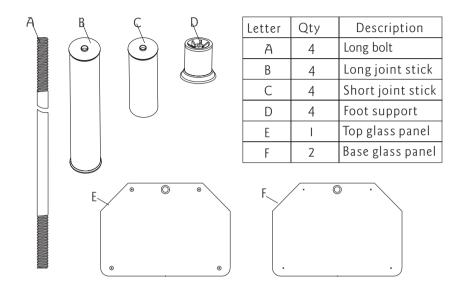

## Universal Mounting Instructions

For Model : PAVS008

**IMPORTANT:** If don't understand about right install ways, please consult to normal installing specialist.

Contents of the box: Hardware shown as actual size

## Installation

Please refer to the figures in the process.

Fig ①. Open the box and take out the 4 pieces of Long bolts (A) as well as Top glass panels(E). Put the Top glass panel onto some flat floor, note the surface with bolt holes up. Then put the tip of the bolt into the holes. Fig ②.Insert the Short joint stick(C) at the showed position.

Fig ③. Carefully attach the Base glass panel(F) to the right position,

Fig (4). Insert the Long joint stick(B) at the showed position.

Fig ⑤. Attach the Base glass(F) to the right position,

Fig ⑥.Install the Foot support (D).